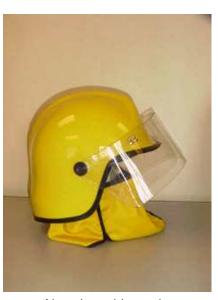

## **EN443 STANDARD**

Traditional

Compression moulded GRP outer shells

Low profile shape for balance and comfort

Inner polyethylene impact assembly for strength and protective performance

"Traditional" or "New" styles

New drop-sides style

Helmets include many features as standard supply including:

4" POLYCARBONATE FACESHIELD (7" OPTIONAL)

DETACHABLE NECK PROTECTOR

MULTI-POINT HEAD CRADLE ASSEMBLY

RATCHET AUTO-ADJUST SYSTEM

FLAME RETARDANT BEADED EDGING

QUICK RELEASE CHINSTRAP AND COMFORTER

Standard Colours: YELLOW - WHITE - RED

Due to the high quality GRP shell material, and the energy absorbing inner impact assembly, these helmets have excellent protection against penetration and impact, and provide a comfortable and secure fit for the firefighter.