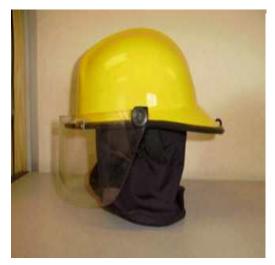

## **EN443 STANDARD**

Traditional

Compression moulded GRP outer shells

Low profile shape for balance and comfort

Inner polyethylene impact assembly for strength and protective performance

"Traditional" or "New" styles

New drop-sides style

Helmets include many features as standard supply including:

4" POLYCARBONATE FACESHIELD (7" OPTIONAL)

DETACHABLE NECK PROTECTOR

MULTI-POINT HEAD CRADLE ASSEMBLY

RATCHET AUTO-ADJUST SYSTEM

FLAME RETARDANT BEADED EDGING

QUICK RELEASE CHINSTRAP AND COMFORTER

Standard Colours: YELLOW - WHITE - RED

Due to the high quality GRP shell material, and the energy absorbing inner impact assembly, these helmets have excellent protection against penetration and impact, and provide a comfortable and secure fit for the firefighter.